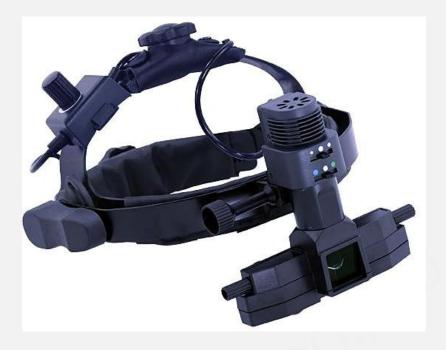

## YZ25B Binocular Indirect Ophthalmoscope

## **Features**

- Advanced optical design to avoid glistening and provides the broad filed.
  Super-light one piece design.
- It's soft and comfortable enough to wear with the adjustable height and width.
- Equipped with +20D aspheric lens which provides clear image.

## **Specifications**

| Field of View                      | 45°±5°                              |
|------------------------------------|-------------------------------------|
| Pupilary Adjustment                | 52 mm~74 mm                         |
| Weight                             | ≤320 g ( excluding the head frame ) |
| Adjustable Range of the Head Frame | Head perimeter: 530 mm~630 mm       |
| Depth                              | 85 mm~125 mm                        |
| Light Source                       | 6V/10W halogen bulb                 |
| Power Input                        | AC 220V±10%, 50Hz                   |
| Power Consumption                  | 20 VA                               |